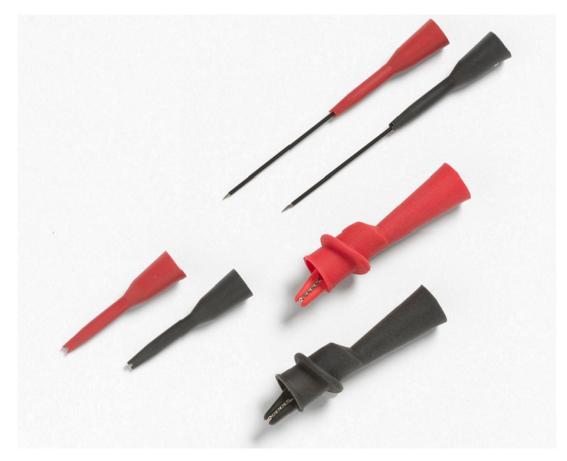

# Fluke TP920 Test Probe Adapter Set

### **Key features**

- Set of push-on adapters for TL71 and TL75 test probes
- IC test adapters, extended probe tips, medium alligator clips (max.opening 7.6 mm)
- CAT III 300 V, 3 A rating
- One year warranty

#### Fluke TP920

Test Probe Adapter Set