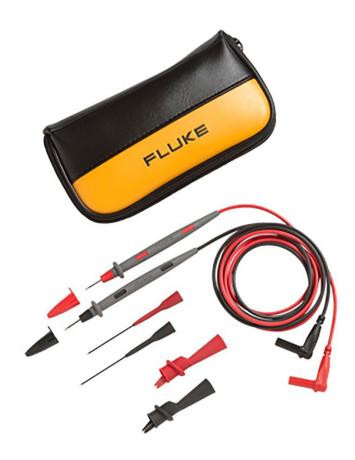

### Product overview: Fluke TL80A Basic Electronic Test Lead Kit

Test leads are an integral part of the complete measurement system and extend the capabilities of your digital multimeter. The TL80A Basic Electronic Test Lead Kit has the fundamental accessories for testing electronics. Includes the Fluke TL71 premium test lead set which has one pair of red and black comfort grip probes with flexible silicone-insulated, right-angle test leads. With distinctive comfort grip probes, they are heat and cold resistant with safety ratings up to CAT III 1000 V. The TL80A comes with the C75 accessory case to easily store your test leads.

#### Includes:

- One pair (red, black) each 1 meter long silicone test lead set, alligator clip and probe tip extender
- C75 soft carrying case
- One year warranty