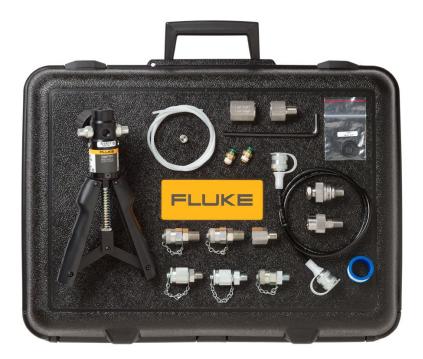

### Product overview: Fluke 700PTPK2 Pneumatic Test Pressure Kit

Rugged, high-quality premium pneumatic pressure pump kit for fast and accurate test results generates pressure up to 600 psi, 40 bar. Includes the 700PTP-1 pneumatic hand pump, premium test hoses and adapters, and protective hard case.

- Combine with any Fluke 700G Series Gauge, 1,000 psi (69 bar) or less, to make a complete pressure testing kit
- Generate pressure up to 600 psi, 40 bar with the 700PTP-1 test pump
- Connect the 700G Series Gauge directly to the included PTP-1 hand pump with premium no tools required adapter
- Includes 700TTH 5K premium/no tools required transmitter test hose kit and adapters for connecting to the pressure device to be tested
- Hard case protects pump and gauge and allows gauge to remain connected to the pump

#### Fluke 700PTPK2

Includes:

- 700PTP-1 pump
- Premium, no tools required gauge connector
- One (1) premium transmitter test hose kit and adapters
- Hard case