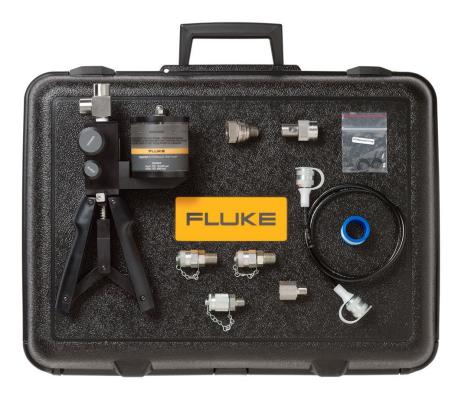

## Product overview: Fluke 700HTPK2 Hydraulic Test Pressure Kit

Rugged, high-quality premium hydraulic pressure pump kit for fast and accurate test results generates pressure up to 10,000 psi, 690 bar. Includes the 700HTP-2 hydraulic hand pump, premium test hoses and adapters, and protective hard case.

- Combine with any Fluke 700G Series Gauge, 1,000 psi (69 bar) range or greater, to make a complete pressure testing kit
- Generate pressure up to 10,000 psi, 690 bar with the included 700HTP-2 test pump
- Connect the 700G Series Gauge, directly to the HTP-2 hand pump with premium no tools required adapter
- Hard case protects pump and gauge and allows gauge to remain connected to the pump

#### Includes:

- 700HTPK-2 hydraulic hand pump
- Premium, no tools required gauge connector
- One (1) premium transmitter test hose kit and adapters
- Hard case